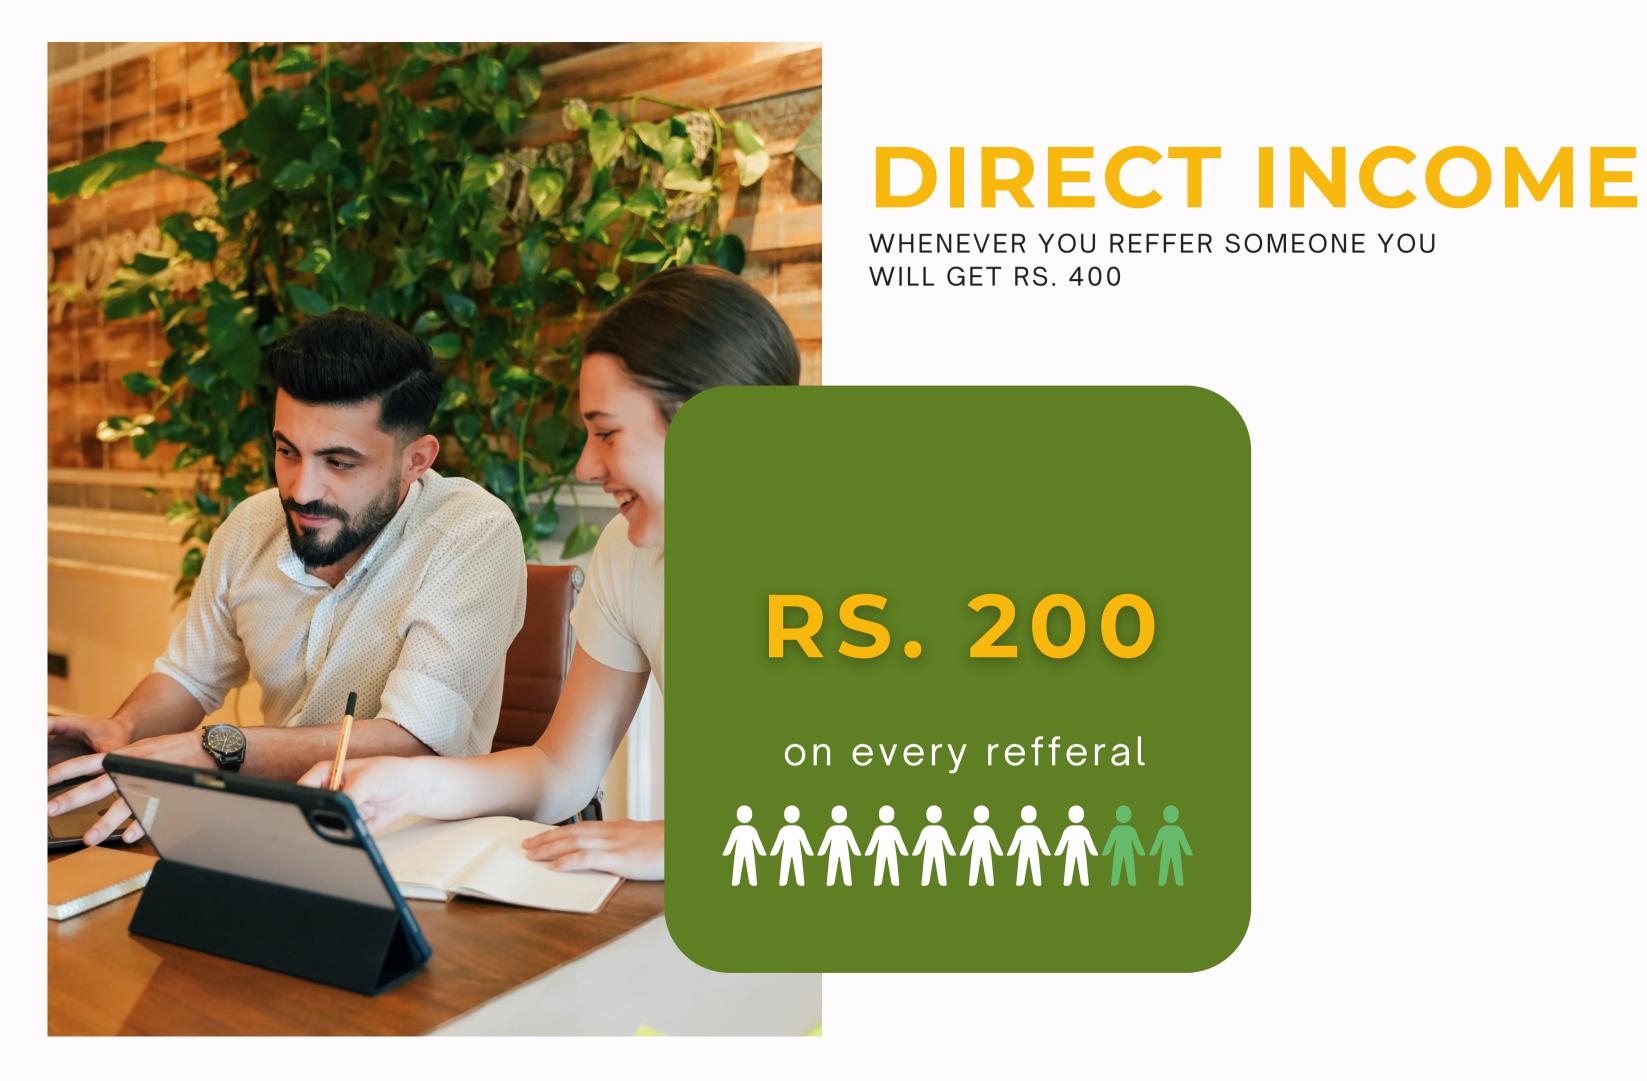

# TYPES OF INCOME

DIRECT INCOME

MATCHING PAIR INCOME

# MATCHING PAIR INCOME

#### PAIR MATCHING INCOME: Rs. 400