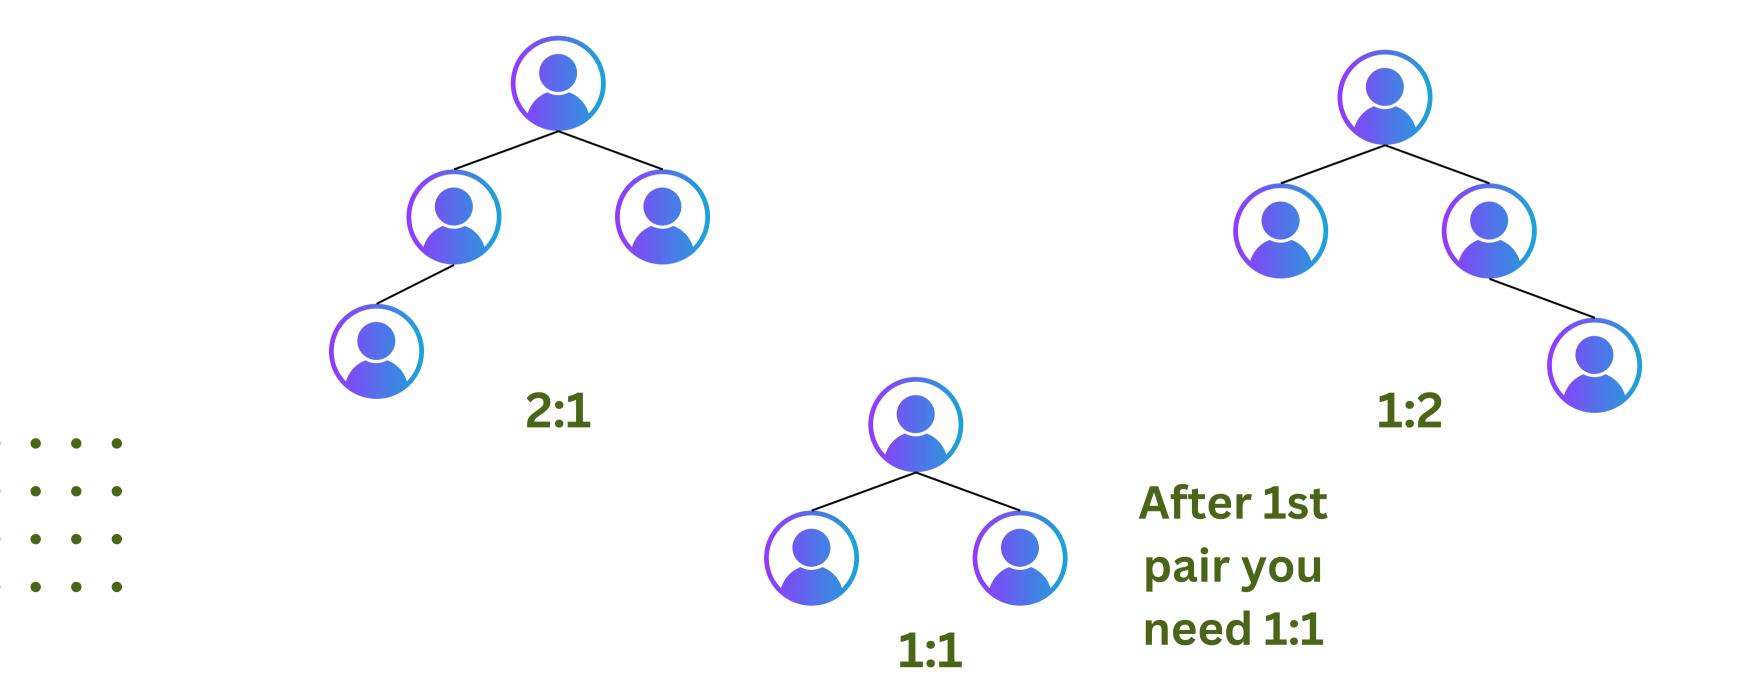

# TYPES OF INCOME

DIRECT INCOME

MATCHING PAIR INCOME

# MATCHING PAIR INCOME

#### PAIR MATCHING INCOME: Rs. 400